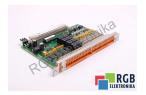

## Repair F356-IOE GF WELDING

We will repair every GF WELDING device. If you cannot find the device that interests you, please contact us. We collect the devices free of charge via a courier or in person, thanks to which we are able to carry out the repair within several hours. We will diagnose your equipment for free, and if you do not decide on our service, you will not incur any costs. We offer 24 months warranty for all completed repairs. We are available 24/7, also at weekends and on holidays. Call us 24/7: +48 71 750 09 77 and receive immediate help.

## **SPECIFICATIONS**

MANUFACTURER **GF WELDING** MODEL F356-IOE CATEGORY PLC Systems WEIGHT 1.0 kg

OTHER NAMES F356IOE | F356 IOE | F356-IOE